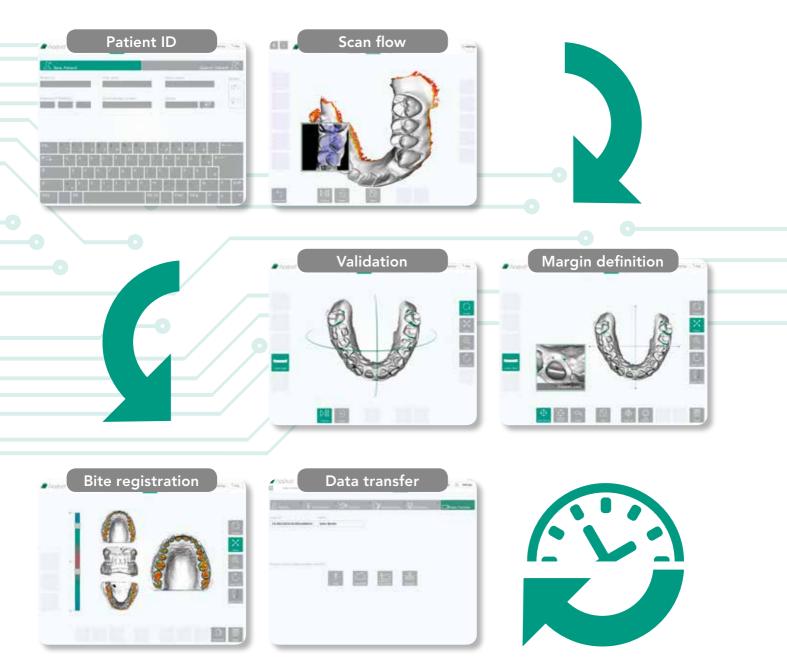

## Intuitive from beginning

A modern workflow that allows you to be **faster** and **more** efficient when planning, preparing and producing your prosthetics.