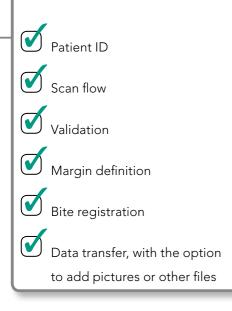

t limitations. You have the **freedom** to control your workflow.

#### Digital Services Platform...

The GC Aadva Digital Services Platform is an all-in-one approach for the management of your digital dentistry workflow. This cloud based platform supports and facilitates communication with the GC production and service teams, but also with registered external laboratories.

- Secured exchange platform for case evaluation, CAD design and CAM production
- Possibility to forward cases to registered 3rd party labs and their services
- Transfer and storage of cases scanned with the Aadva IOS
- Track & trace of all your cases, account management, device management and support management
- Messaging center and knowledge management with pinformation about new products, promotions, events etc.





## Intuitive from beginning



A modern workflow that allows you to be **faster** and **more** efficient when planning, preparing and producing your prosthetics.

# Welcome to modern dentistry



## It's time to change

GC Aadva systems will always have a tailored solution that fits your needs and preferences. A wide range of possibilities to fully support your entrance in the era of digital dentistry.





GC Asia Dental Pte Ltd 11 Tampines Concourse #03-05 Singapore 528729 T: +65 6546 7588 F: +65 6546 7577 sea.gcasiadental.com