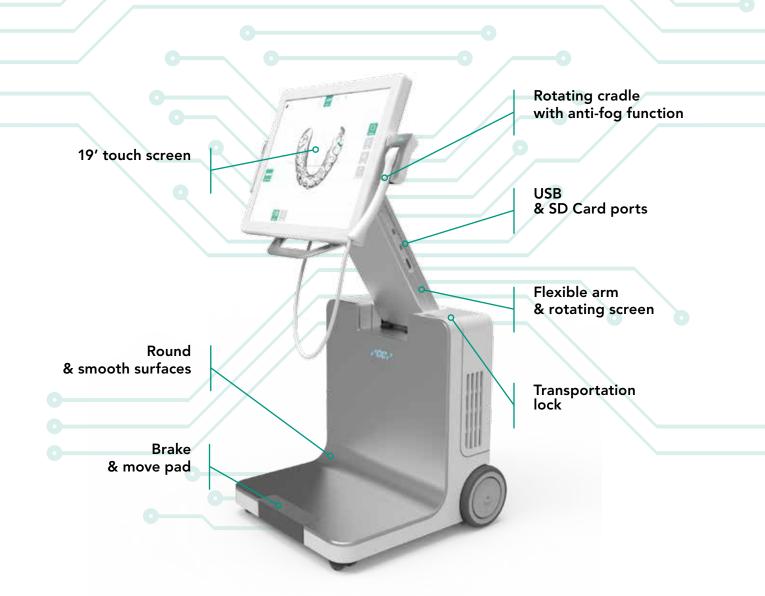

# The Aadva IOS ... **COnvenience** at the tip of your fingers

- It all starts with an **impressively small and light** hand piece that can reach even the most difficult areas.
  - Start & stop mode is activated with a simple gesture function, without complex buttons.
  - The hand piece is positioned on a **rotating cradle** with heating function for **anti-fog effect**.
- You can choose your preferred working position because **the flexible arm and rotating screen** allow you to modify the device according to your wishes. Everything is clearly visualized on a **19' touch screen** where you can follow the entire scan flow, guided by a unique technology with **real-time screen visualization**. Interrupted scans are easily retaken at any time and at any previously scanned area.
- And since the scanner needs **no powder spray**, the entire process is clean and easy with more comfort for your patient