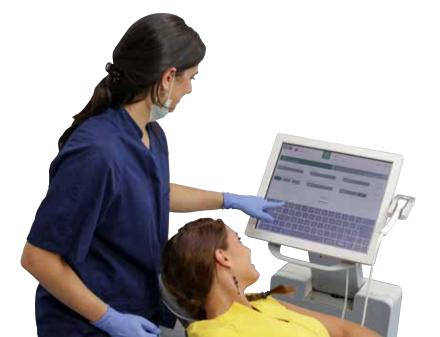

# The Aadva IOS ... **COnvenience** at the tip of your fingers

- It all starts with an **impressively small and light** hand piece that can reach even the most difficult areas.
  - Start & stop mode is activated with a simple gesture function, without complex buttons.
  - The hand piece is positioned on a **rotating cradle** with heating function for **anti-fog effect**.
- You can choose your preferred working position because **the flexible arm and rotating screen** allow you to modify the device according to your wishes. Everything is clearly visualized on a **19' touch screen** where you can follow the entire scan flow, guided by a unique technology with **real-time screen visualization**. Interrupted scans are easily retaken at any time and at any previously scanned area.
- And since the scanner needs **no powder spray**, the entire process is clean and easy with more comfort for your patient